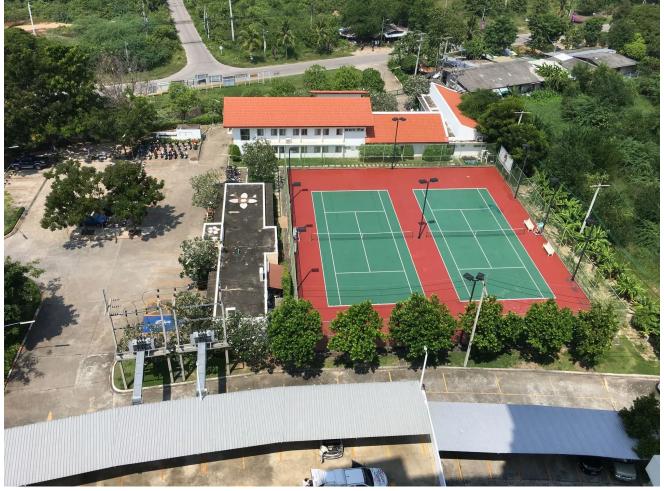

Boathouse Hua Hin Condo (located off Petchkasem Road, Cha-am).

Sea view from all rooms
Mountain/Golf course view from living/dining/kitchen
Multiple swimming pools
Multiple fitness rooms
Large Lagoon with children's water slide and pool
Infinity pool on beach front
Tennis courts
Beautiful landscape
Well maintained common facilities
Located in Tower C on 12th floor with Panoramic Views
Maintenance Bahts 65 per sq.m.
Electricity as per PEA rates
Water @ Bahts 19 per unit
Transfer expenses shared 50:50